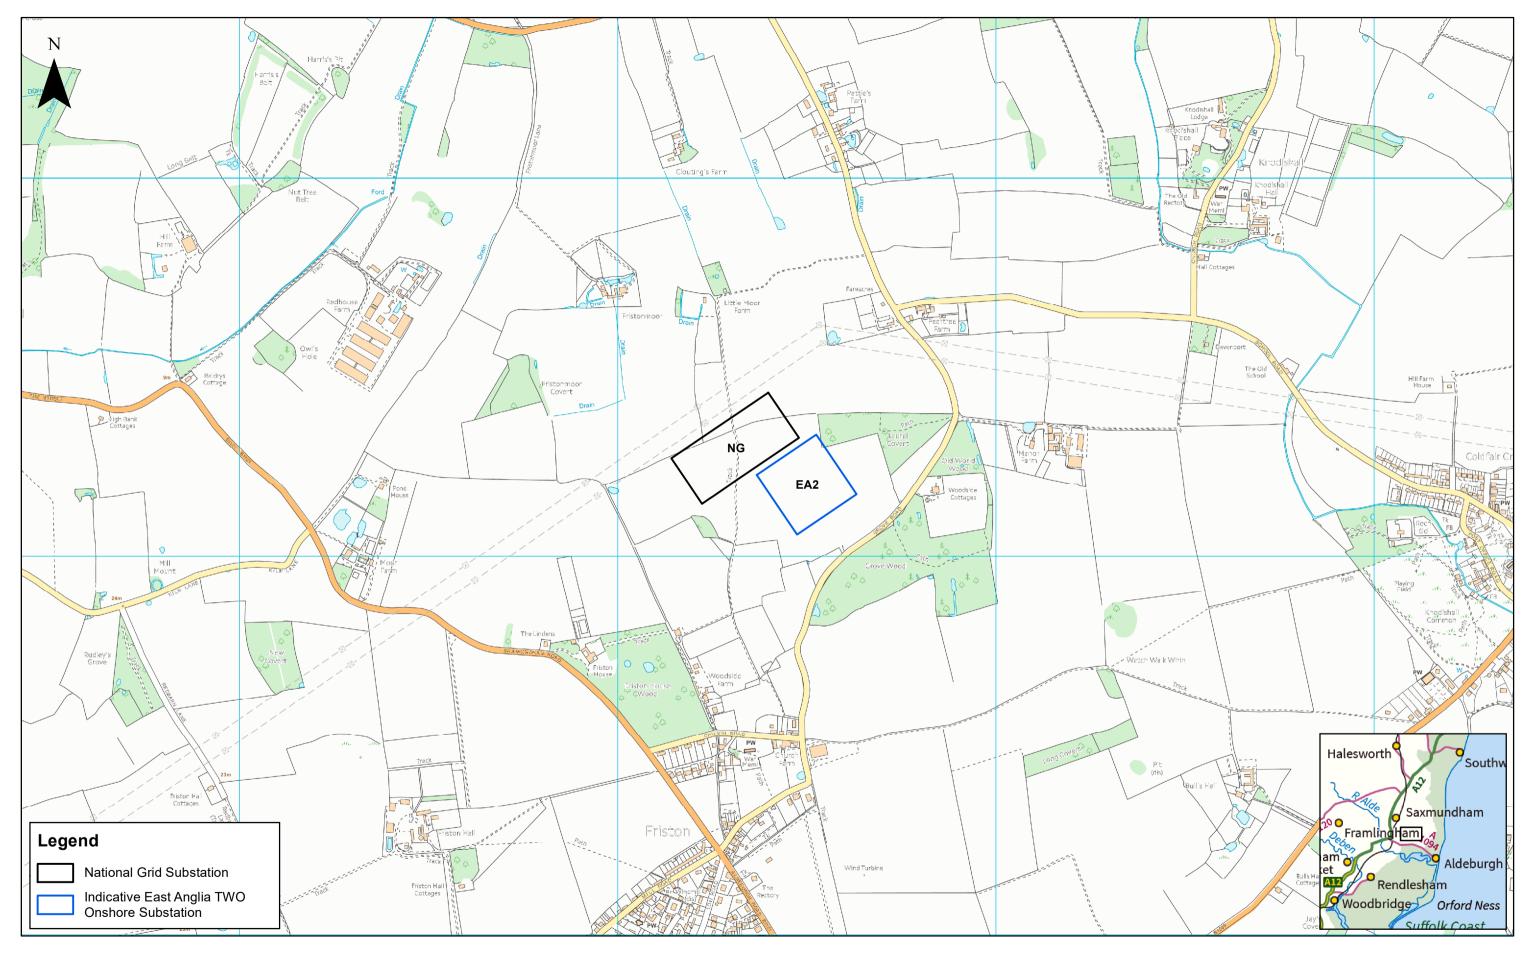

|            |         | 2   |            |    |               |              |            | 1:10,000                                                                                                               | Metres                                                                                                                                                                                                                                                                                                                                                        | East Anglia TWO | Drg No | EA2-DEV-DRG-I         | IBR-000735 |
|------------|---------|-----|------------|----|---------------|--------------|------------|------------------------------------------------------------------------------------------------------------------------|---------------------------------------------------------------------------------------------------------------------------------------------------------------------------------------------------------------------------------------------------------------------------------------------------------------------------------------------------------------|-----------------|--------|-----------------------|------------|
|            |         |     | 23/08/2019 | FC | Second Issue. | Prepared: FC | Scale @ A3 | 0 250 500                                                                                                              | Indicative East Anglia TWO Onshore Substation                                                                                                                                                                                                                                                                                                                 | Rev             | 2      | Coordinate<br>System: |            |
| SCOTTISHPO |         | 1   | 18/06/2019 | FC | First Issue.  | Checked:     |            | and National Grid Substation Preferred                                                                                 | Date                                                                                                                                                                                                                                                                                                                                                          | 23/08/19        |        |                       |            |
| RENEWABL   | EWABLES | Rev | Date       | Ву | Comment       | Approved:    | АН         | Please consult with the SPR Onshor<br>To the fullest extent permitted by law<br>errors or omissions in the information | ore GIS team to ensure the content is still current before using the information contained on this map.<br>aw, we accept ne responsibility of utility (whether in contract, tot (rincluding negligence) or otherwise in respect of any<br>don contained in the map and shall not be lable for any loss, damage or expense caused by such errors or omissions. | Arrangement     | Figure | 6.4                   | OSGB36     |